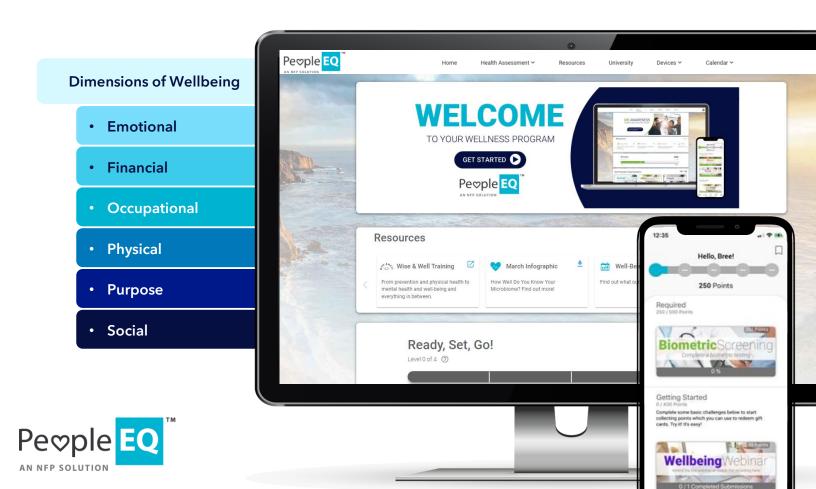

## Introducing PeopleEQ

Your one-stop shop for employer communications and wellbeing programming.

## **Features:**

- Available On Both Mobile App and Desktop Website
- Employer Benefit Information and Resources
- Ability to Integrate Devices and Track Activity through Text Messaging
- Holistic Health Assessment with Recommendations

- Personalized Health Journey on Dimensions of Wellbeing, Habits, and Health Conditions
- Health, Prevention, and Wellbeingfocused Activities
- Educational Courses and Content
- Company, Peer-to-Peer, and Personal Challenges